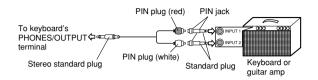

### Audio Equipment (Figure 2)

Connect the keyboard to a audio equipment using a commercially available connecting cord with a standard plug on one end and two PIN plugs on the other end. Note that the standard plug you connect to the keyboard must be a stereo plug, otherwise you will be able to output only one of stereo channels. In this configuration, you normally set the input selector of the audio equipment to the terminal (usually marked AUX IN or something similar) where the cord from the keyboard is connected. See the user documentation that comes with your audio equipment for full details.

### Musical Instrument Amplifier (Figure 3)

Use a commercially available connecting cord\* to connect the keyboard to a musical instrument amplifier.

\* Be sure to use a connecting cord that has a stereo standard plug on the end you connect to the keyboard, and a connector that provides dual channel (left and right) input to the amplifier to which you are connecting. The wrong type of connector at either end can cause one of the stereo channels to be lost.